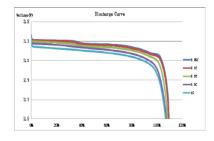

#### **Electrical**

| Nominal Voltage/V              | 12.8                                                              |
|--------------------------------|-------------------------------------------------------------------|
| Nominal Capacity/Ah            | 8                                                                 |
| Rated Energy/Wh                | 102.4                                                             |
| BMS Function                   | Overcharge, overdischarge, overcurrent and temperature protection |
| Recommended Charge Voltage/V   | 14.4 - 14.6                                                       |
| Discharge Cut-off Voltage/V    | 10.8                                                              |
| Standard Charge Current/A      | 4                                                                 |
| Max. Charge Current/A          | 8                                                                 |
| Continuous Discharge Current/A | 8                                                                 |
| Peak Discharge Current/A@5S    | 24                                                                |
| Maximum Configuration          | Incerse capacity in series                                        |
| Maximum Time Between Charges   | 3 months                                                          |
|                                |                                                                   |