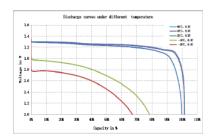

|
| Maximum Configuration          | Incerse capacity in series                                        |
| Maximum Time Between Charges   | 3 months                                                          |
|                                |                                                                   |

#### **Mechanical**

| Dimension(L*W*H)/ mm | 151*65*94   |
|----------------------|-------------|
| Weight/kg            | Approx.0.93 |
| Terminal             | F2          |
| Casing material      | ABS         |

## **Environment**

| Working Temperature Range/℃ | Charge : 0~55 |
|-----------------------------|---------------|
| Humidity Range/RH           | <95%          |
| Storage temperature/°C      | 15~35         |
| IP protection level         | IP65          |