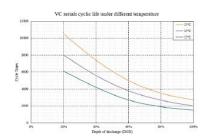

|
| Maximum Configuration          | Incerse capacity in series                                        |
| Maximum Time Between Charges   | 3 months                                                          |
|                                |                                                                   |

#### **Mechanical**

| Dimension(L*W*H)/ mm | 151*65*94   |
|----------------------|-------------|
| Weight/kg            | Approx.0.93 |
| Terminal             | F2          |
| Casing material      | ABS         |

## **Environment**

| Working Temperature Range/℃ | Charge : 0~55 |
|-----------------------------|---------------|
| Humidity Range/RH           | <95%          |
| Storage temperature/°C      | 15~35         |
| IP protection level         | IP65          |