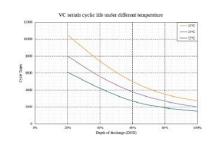

|
| Maximum Time Between Charges   | 3 months                                                          |
|                                |                                                                   |

## **Mechanical**

| Dimension(L*W*H)/ mm | 223*150*178 |
|----------------------|-------------|
| Weight/kg            | Approx.7.5  |
| Terminal             | M6          |
| Casing material      | ABS         |

# **Environment**

| Working Temperature Range/°C | Charge: 0~55 Discharge: -20~60 |
|------------------------------|--------------------------------|
| Humidity Range/RH            | <95%                           |
| Storage temperature/°C       | 15~35                          |
| IP protection level          | IP65                           |