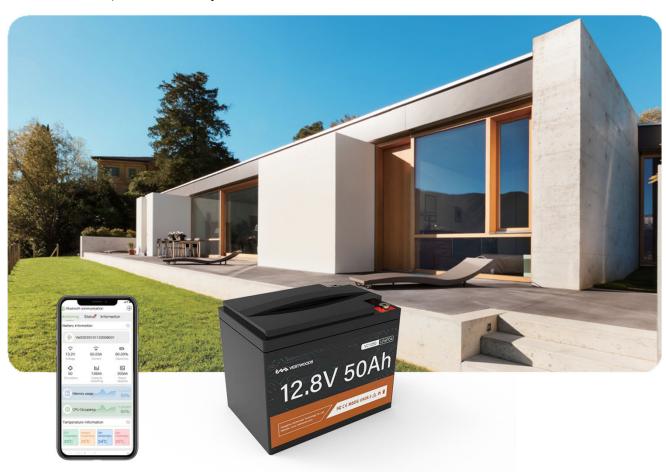

# **Encube Series VC1250**

12V LiFePO<sub>4</sub> Li-ion Battery

#### **Electrical**

| Nominal Voltage/V              | 12.8                                                              |
|--------------------------------|-------------------------------------------------------------------|
| Nominal Capacity/Ah            | 50                                                                |
| Rated Energy/Wh                | 640                                                               |
| BMS Function                   | Overcharge, overdischarge, overcurrent and temperature protection |
| Recommended Charge Voltage/V   | 14.4 - 14.6                                                       |
| Discharge Cut-off Voltage/V    | 10.8                                                              |
| Standard Charge Current/A      | 20                                                                |
| Max. Charge Current/A          | 20                                                                |
| Continuous Discharge Current/A | 20                                                                |
| Peak Discharge Current/A@5S    | 40                                                                |
| Maximum Configuration          | Incerse capacity in series                                        |
| Maximum Time Between Charges   | 3 months                                                          |
|                                |                                                                   |