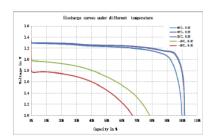

|
| Maximum Time Between Charges   | 3 months                                                          |
|                                |                                                                   |

## **Mechanical**

| Dimension(L*W*H)/ mm | 223*150*178 |
|----------------------|-------------|
| Weight/kg            | Approx.7.5  |
| Terminal             | M6          |
| Casing material      | ABS         |

# **Environment**

| Working Temperature Range/°C | Charge: 0~55 Discharge: -20~60 |
|------------------------------|--------------------------------|
| Humidity Range/RH            | <95%                           |
| Storage temperature/°C       | 15~35                          |
| IP protection level          | IP65                           |