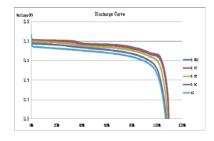

|
| Maximum Time Between Charges   | 3 months                                                          |
|                                |                                                                   |

## **Mechanical**

| Dimension(L*W*H)/ mm | 223*150*178 |
|----------------------|-------------|
| Weight/kg            | Approx.7.5  |
| Terminal             | M6          |
| Casing material      | ABS         |

# **Environment**

| Working Temperature Range/°C | Charge: 0~55 Discharge: -20~60 |
|------------------------------|--------------------------------|
| Humidity Range/RH            | <95%                           |
| Storage temperature/°C       | 15~35                          |
| IP protection level          | IP65                           |